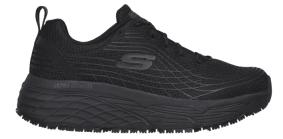

## **Max Cushioning** Work Shoe w

Art nr: 1000002 Supplier art.nr. 108016EC

Popular model from Skechers with a mesh upper with tone in tone logo and details. Skechers Air cooled Memory Foam insole provides excellent cushioning. Max cushioning midsole is designed for the best comfort and a non-slip outsole makes this a good work shoe. Oil-resistant outsole. Padded heel for better comfort. Machine washable at a low temp.