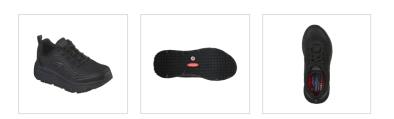

## **Max Cushioning** Work Shoe w

Art nr: 1000002 Supplier art.nr. 108016EC

Popular model from Skechers with a mesh upper with tone in tone logo and details. Skechers Air cooled Memory Foam insole provides excellent cushioning. Max cushioning midsole is designed for the best comfort and a non-slip outsole makes this a good work shoe. Oil-resistant outsole. Padded heel for better comfort. Machine washable at a low temp.